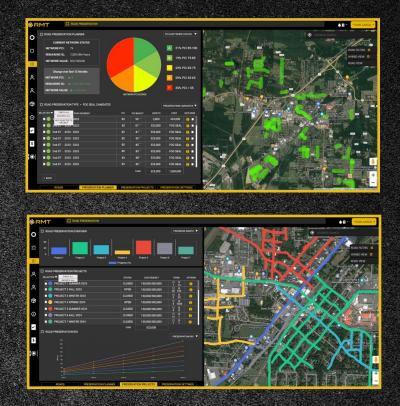

## **3. ANALYZE & PLAN**

The data is used to identify roads in disrepair, calculate the type of treatment that will be most costeffective, and monitor repairs & preservation efforts to maximize return on investment. Our software can predict trends in pavement deterioration, allowing agencies to prioritize roads before more expensive reconstructive work is necessary.

 $\diamond$ 

GIS information and pavement condition analytics for all roads & segments

Project performance metrics update ROI and cost savings on a daily basis

Al system monitors real-time data to determine best project candidates

Concise reporting & graphs to assist with council & constituent presentations

Budgetary analysis of projects & predictive modeling for funding scenarios