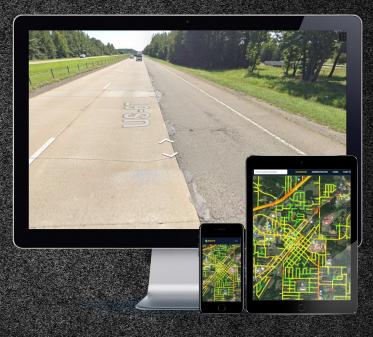

#### 2. COLLECT

While your agency's vehicles are used in daily routine, our proprietary mounted sensors passively collect quality data for each road traveled. The data automatically updates our web-based, interactive platform where you can view objective, easy-to-read pavement performance analytics that adjust in real time as your roads deteriorate.

## **3. ANALYZE & PLAN**

The data is used to identify roads in disrepair, calculate the type of treatment that will be most costeffective, and monitor repairs & preservation efforts to maximize return on investment. Our software can predict trends in pavement deterioration, allowing agencies to prioritize roads before more expensive reconstructive work is necessary.