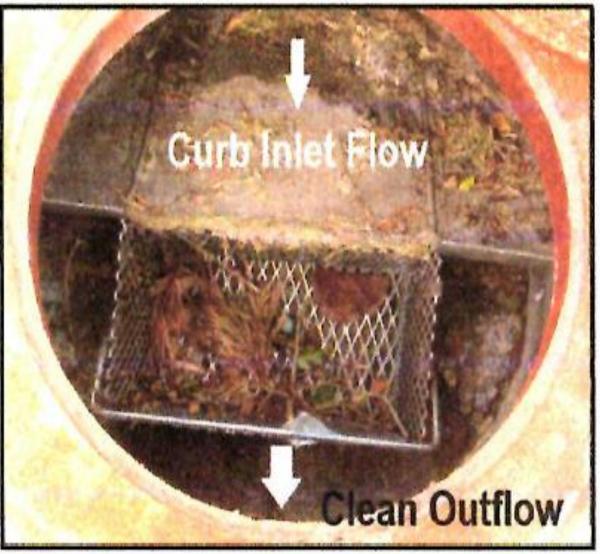

#### CURRENT & FUTURE CLIMATE-CHANGE RELATED FLOODING

- Tidal-control valves
- Mapping of stormwater infrastructure
- "The Basket"
- Crew assignment system

"THE BASKET"