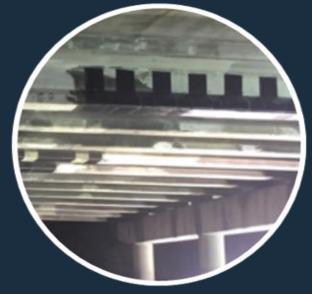

### DYNAMIC BRIDGE MONITORING

- "EKG" for bridge
- Baseline
- Vibration measurements
- Movement and frequency
- Continuous monitoring