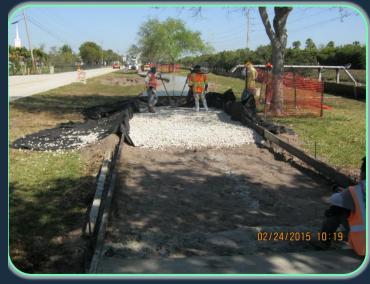

#### ROCK BURRITO SYSTEM

Sidewalks lift/concrete cracks

Rock burrito keeps stabilizing roots intact

Saves mature trees

Urban Tree Canopy

Torn-up sidewalk

The "Rock Burrito"