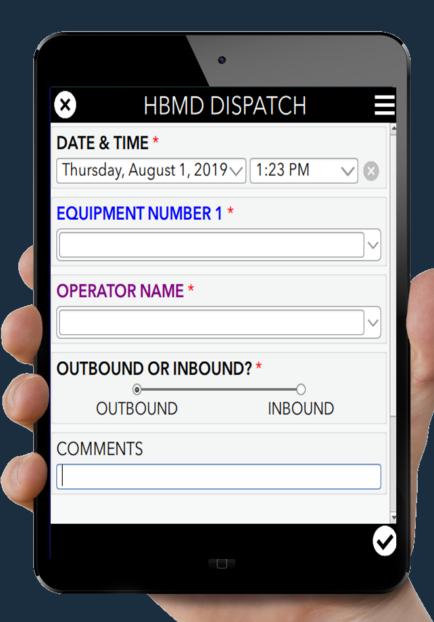

# CREW ASSIGNMENT CUSTOM-DESIGNED APPLICATION

1. Assign Crew Members to Crews

2. Assign Crews to Locations

3. Assign Tasks to Crews

4. Associate Crew Members with Vehicles

- Crews assigned locations using the map
- Dispatchers compare vehicle GPS data