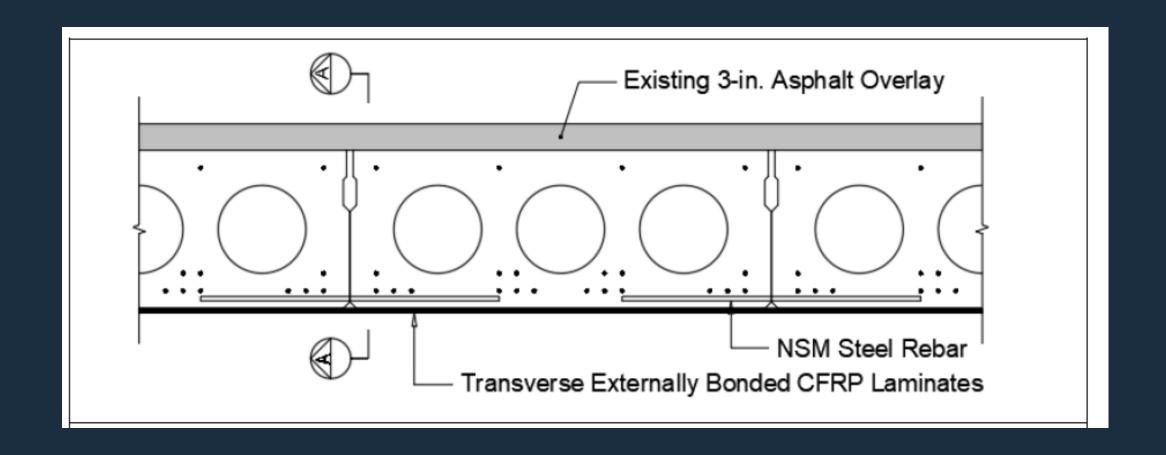

### BRIDGE SONOVOID® DECK RETROFIT

- Steel Transverse
   Reinforcement Rusts
   and Fails
- NO REDUNDANCY
- 1950's Construction Technology
- Difficult to Inspect