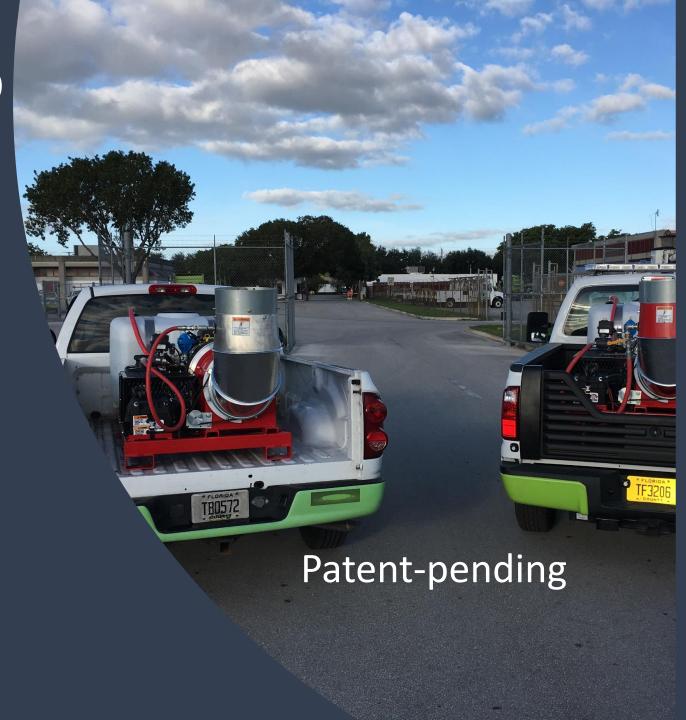

## PICKUP TRUCK MOUNTED TURBINE BLOWERS

- Treats large & small areas
- Effective: 85% kill
- Half the product for treatment
- Reaches over fences and vegetation

**STEP 1:** Larvicide mixed in the yard via custom mixing trailer

STEP 2: Larvicide mix loaded

**STEP 3:** Resupply truck follows larviciding truck – no need to return to yard for refill!