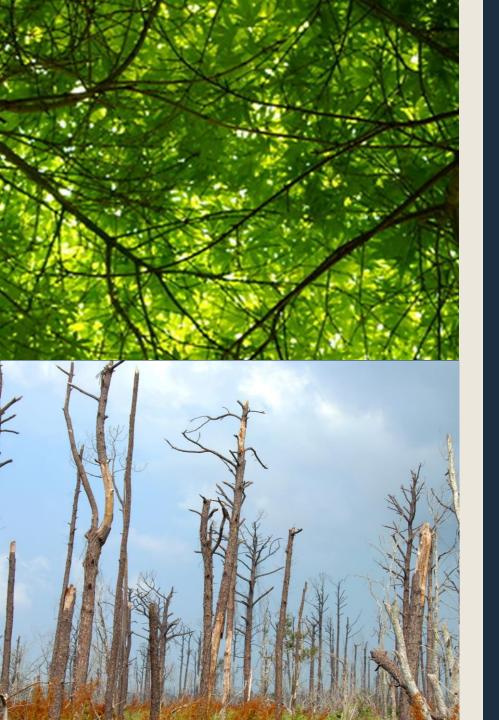

#### TREE CANOPY PROTECTION

- Importance of urban forest
- Hurricanes

# IMPACTS OF CLIMATE CHANGE ON SOUTH FLORIDA

 Sunny-day flooding: sea-level rise

Severe rain-event flooding

Loss of tree canopy

Mosquito-borne diseases