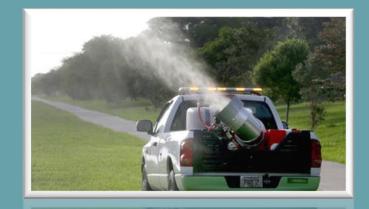

#### **RE-SUPPLY TRUCK**

- Quick resupply of spray trucks
- 1,200 Gallon capacity
- Whole night of spraying