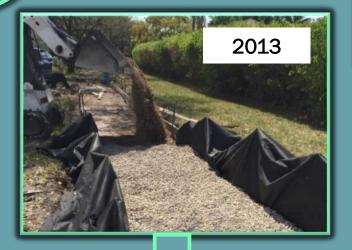

#### ROCK BURRITO SYSTEM

Sidewalks lift/concrete cracks

Rock burrito keeps stabilizing roots intact

Saves mature trees

Urban Tree Canopy

Torn-up sidewalk

The "Rock Burrito"