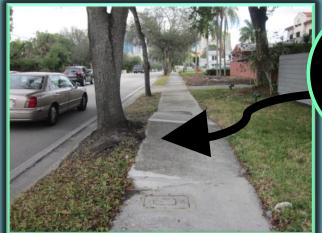

#### ROCK BURRITO SYSTEM

Sidewalks lift/concrete cracks

Rock burrito keeps stabilizing roots intact

Saves mature trees

Urban Tree Canopy

Torn-up sidewalk

The "Rock Burrito"