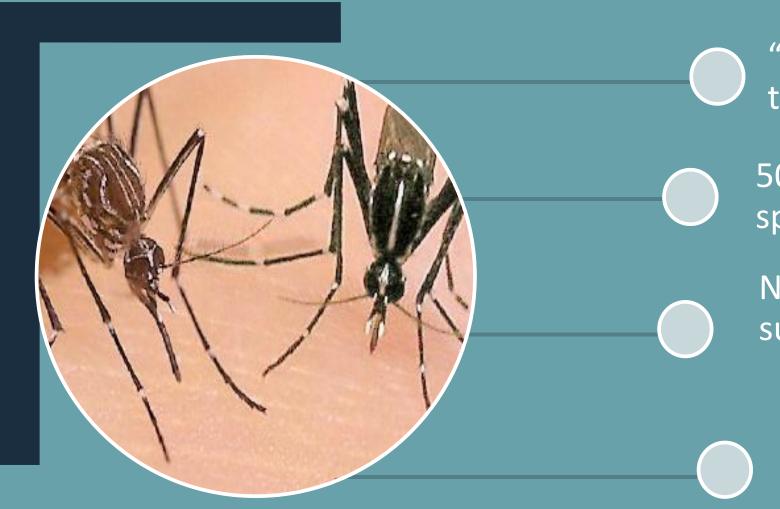

### MOSQUITO-BORNE DISEASES

Network of surveillance traps

Treatment: species & density

Aerial

9 inspectors service the entire County

Backpack

1.9 million residents

Truck