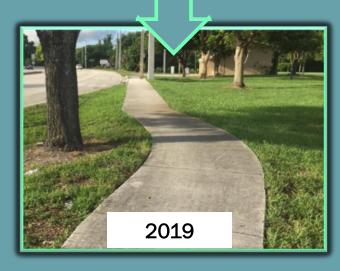

#### ROCK BURRITO SYSTEM

Sidewalks lift/concrete cracks

Rock burrito keeps stabilizing roots intact

Saves mature trees

Urban Tree Canopy

Torn-up sidewalk

The "Rock Burrito"