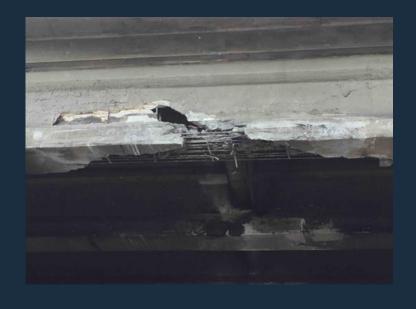

### BRIDGE SONOVOID® DECK RETROFIT

- Steel Transverse
   Reinforcement Rusts
   and Fails
- NO REDUNDANCY
- 1950's Construction Technology
- Difficult to Inspect

#### RAPID BRIDGE BEAM REPAIR WITH CARBON FIBER WRAPS

- Quick & permanent repairs
- Repairs completed in less than three days
- Less time needed for road/lane closures

## RAPID BRIDGE BEAM REPAIR WITH CARBON FIBER WRAPS

Beam Damage

Demo & Form Work

Carbon Fiber Wrap

Paint

DYNAMIC BRIDGE MONITORING