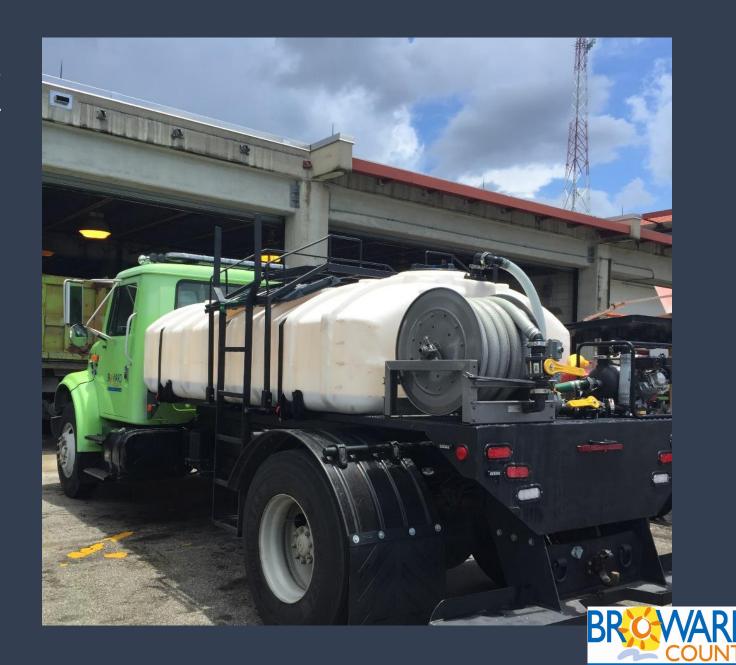

#### **RE-SUPPLY TRUCK**

- Quick resupply of spray trucks
- 1,200 Gallon capacity
- Whole night of spraying