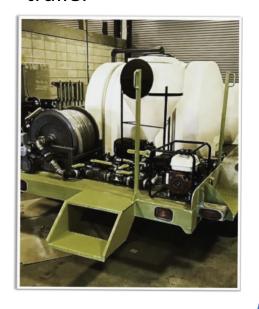

#### MIXING TRAILER

- 1,000 Gallons of Larvicide Solution in 2 Hours
- Minimum Blockage and Foaming
- Excellent Dispersion