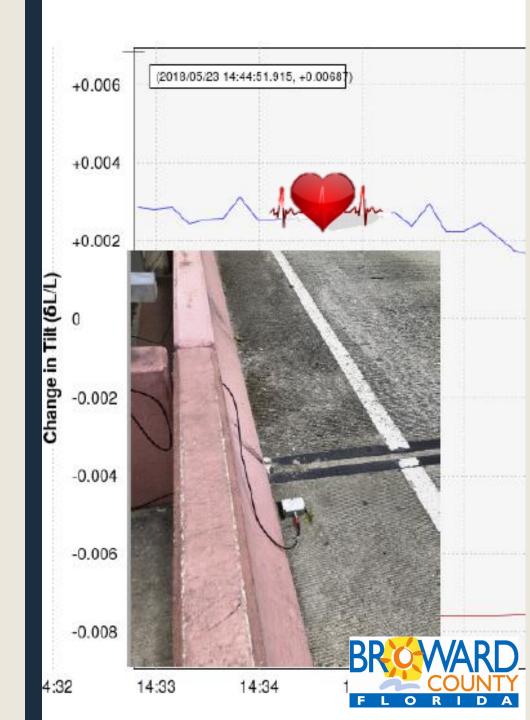

### DYNAMIC BRIDGE MONITORING

- "EKG" for bridge
- Baseline
- Vibration measurements
- Movement and frequency
- Continuous monitoring