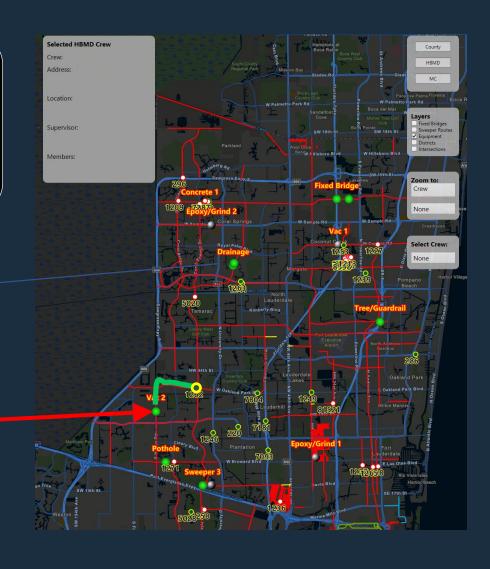

#### CURRENT & FUTURE CLIMATE-CHANGE RELATED FLOODING

- Tidal-control valves
- Mapping of stormwater infrastructure
- "The Basket"
- Crew assignment system

"THE BASKET"

# CREW ASSIGNMENT CUSTOM-DESIGNED APPLICATION

1. Assign Crew Members to Crews

2. Assign Crews to Locations

3. Assign Tasks to Crews

4. Associate Crew Members with Vehicles

- Crews assigned locations using the map
- Dispatchers compare vehicle GPS data

#### **Drainage**

Vac 2