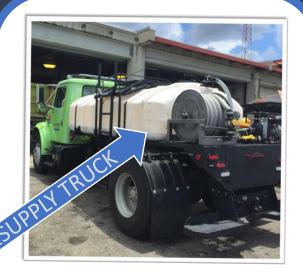

#### **RE-SUPPLY TRUCK**

- Quick resupply of spray trucks
- 1,200 Gallon capacity
- Whole night of spraying