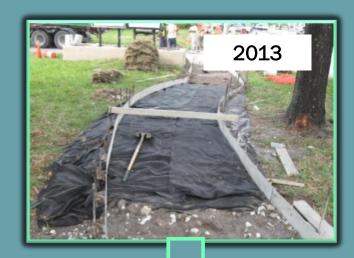

#### ROCK BURRITO SYSTEM

Sidewalks lift/concrete cracks

Rock burrito keeps stabilizing roots intact

Saves mature trees

Urban Tree Canopy

Torn-up sidewalk

The "Rock Burrito"