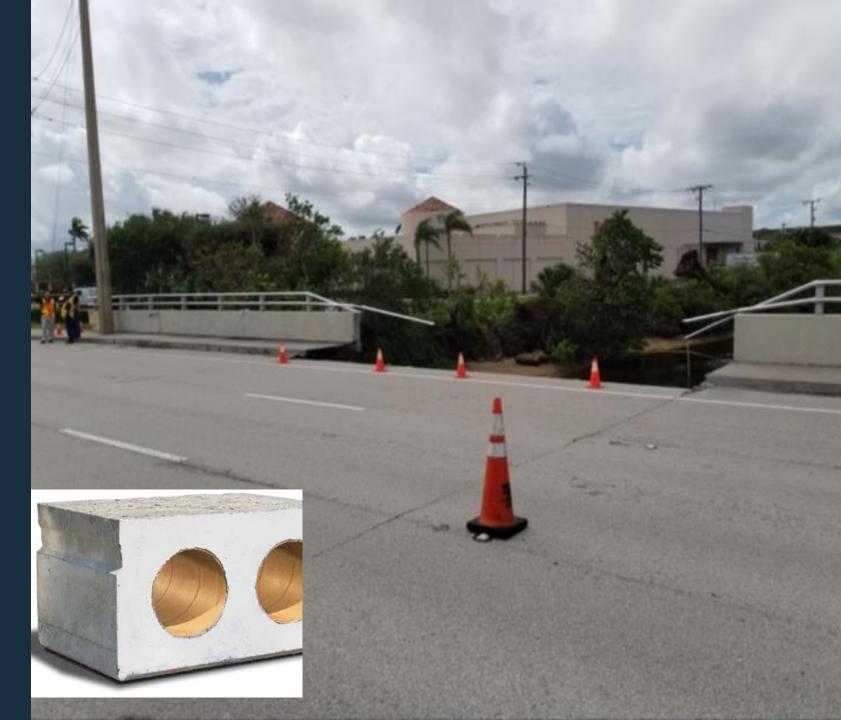

### BRIDGE SONOVOID® DECK RETROFIT

- Steel Transverse
   Reinforcement Rusts
   and Fails
- NO REDUNDANCY
- 1950's Construction Technology
- Difficult to Inspect