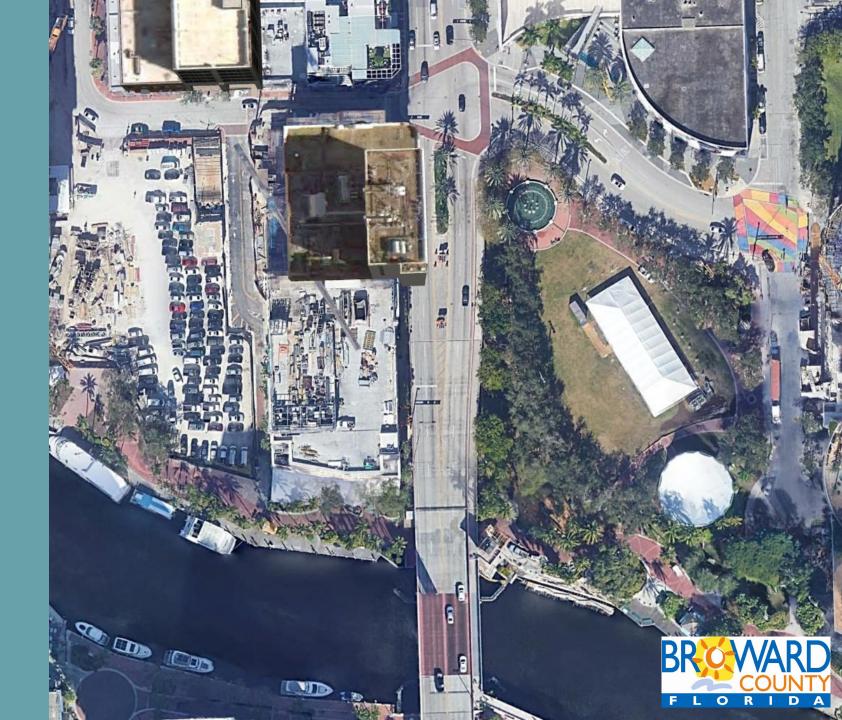

#### Deerfield Parkland Beach Springs Coconut Pompano Lauderdale Oakland Lauderdale-By-The-Sea Sunrise Fort Plantation Lauderdale Weston Dania Beach Everglades Wildlife Pembroke Area - Water Hollywood Hallandale 75 Miramar North Miami

### BROWARD COUNTY

- Large county:1.9 million residents
- •31 cities
- Majority-minority county
- More than \$5.5 billion budget

- World-known travel destination
- Fort Lauderdale International Airport
- Port Everglades

### HIGHWAY AND BRIDGE MAINTENANCE DIVISION

- 1,200 roadway miles
- 3 bascule bridges
- 92 fixed bridges
- Mosquito control services