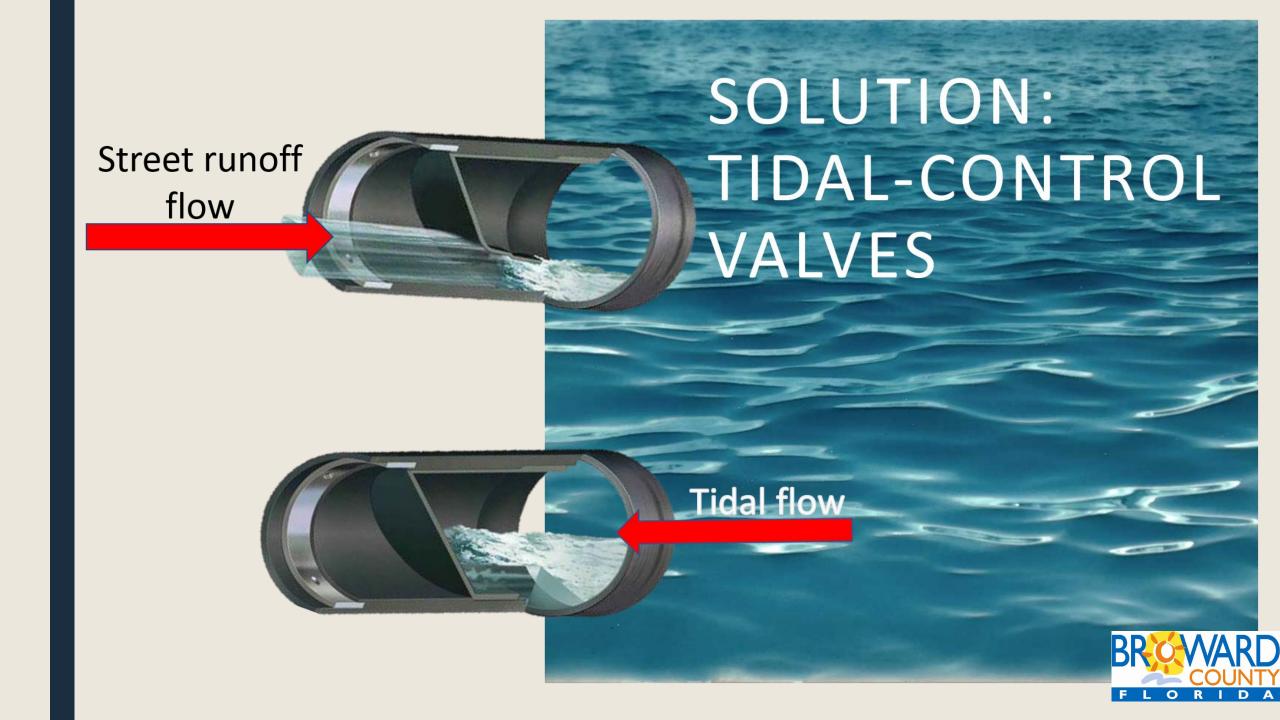

#### CURRENT & FUTURE CLIMATE-CHANGE RELATED FLOODING

- Tidal-control valves
- Mapping of stormwater infrastructure
- "The Basket"
- Crew assignment system

"THE BASKET"