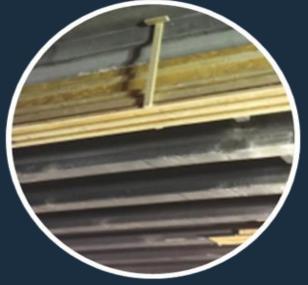

### BRIDGE SONOVOID® DECK RETROFIT

- Steel Transverse
   Reinforcement Rusts
   and Fails
- NO REDUNDANCY
- 1950's Construction Technology
- Difficult to Inspect