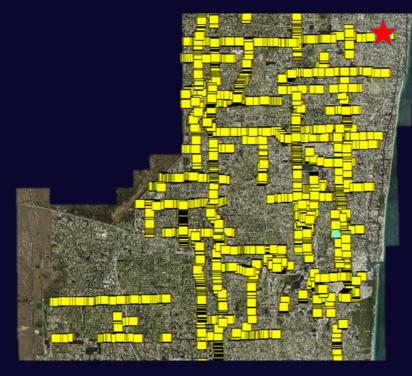

#### CURRENT & FUTURE CLIMATE-CHANGE RELATED FLOODING

- Tidal-control valves
- Mapping of stormwater infrastructure
- "The Basket"
- Crew assignment system

"THE BASKET"

# CREW ASSIGNMENT CUSTOM-DESIGNED APPLICATION

1. Assign Crew Members to Crews

2. Assign Crews to Locations

3. Assign Tasks to Crews

4. Associate Crew Members with Vehicles

- Crews assigned locations using the map
- Dispatchers compare vehicle GPS data