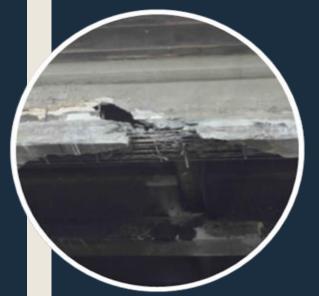

### BRIDGE SONOVOID® DECK RETROFIT

- Steel Transverse
   Reinforcement Rusts
   and Fails
- NO REDUNDANCY
- 1950's Construction Technology
- Difficult to Inspect