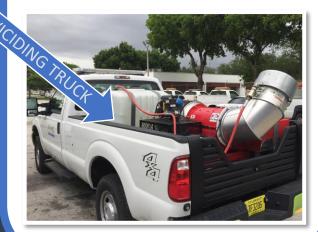

## PICKUP TRUCK MOUNTED TURBINE BLOWERS

- Treats large & small areas
- Effective: 85% kill
- Half the product for treatment
- Reaches over fences and vegetation

**STEP 1:** Larvicide mixed in the yard via custom mixing trailer

STEP 2: Larvicide mix loaded

**STEP 3:** Resupply truck follows larviciding truck – no need to return to yard for refill!