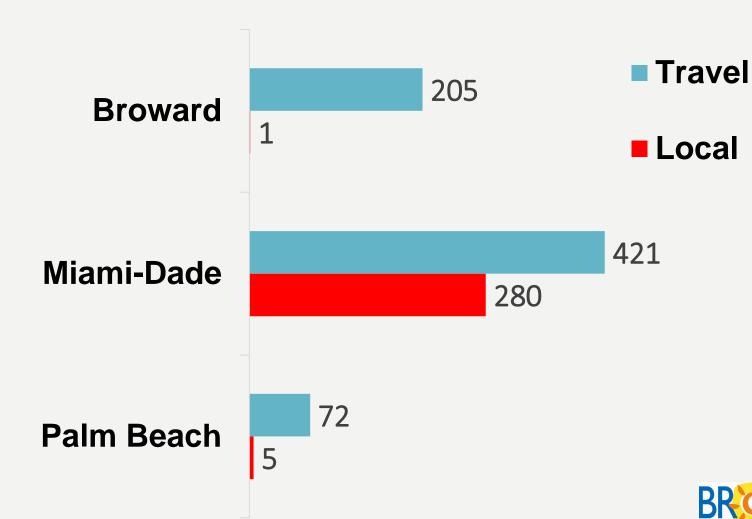

# LARVICIDING PROGRAM + OUTREACH = PROVEN EFFECTIVENESS

Only one locally transmitted case of Zika virus in Broward County

October 2017

Source: http://www.miamiherald.com/news/health-care/article66790817.html