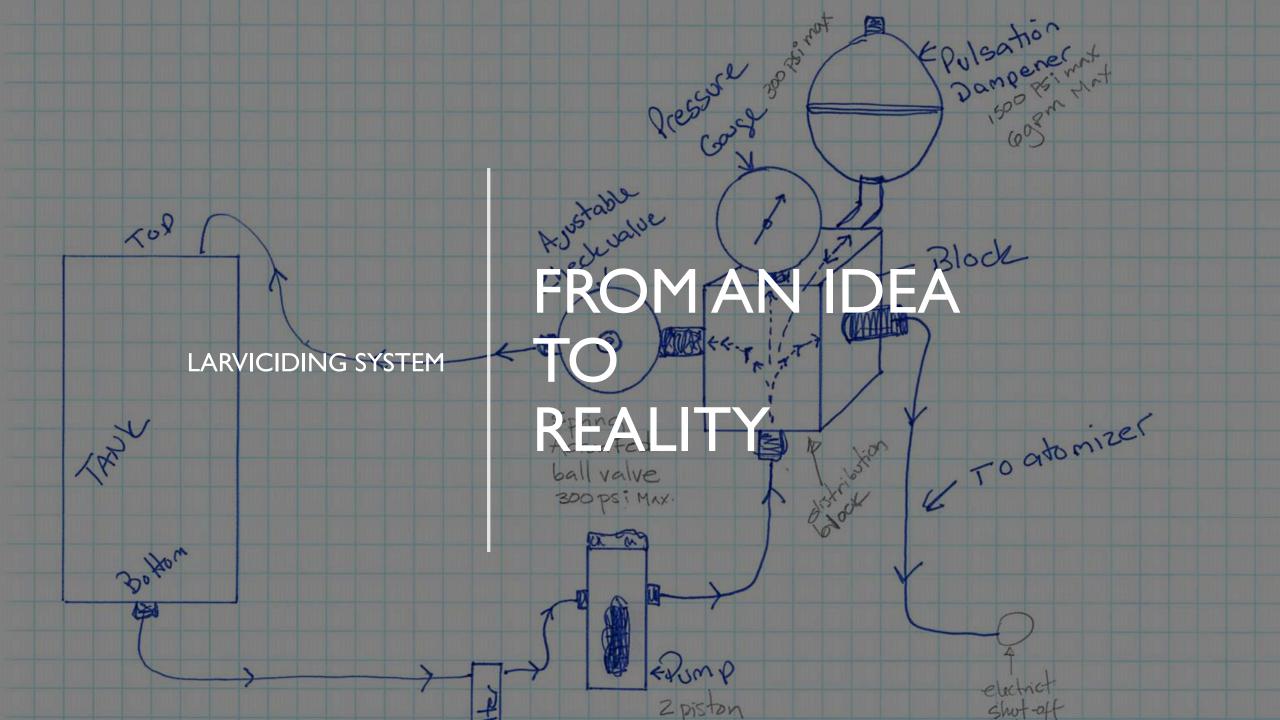

#### MIXING TRAILER

- 1,000 Gallons of Larvicide Solution in 2 Hours
- Minimum Blockage and Foaming
- Excellent Dispersion

#### **RE-SUPPLY TRUCK**

- Quick resupply of spray trucks
- 1,200 Gallon capacity
- Whole night of spraying

## PICKUP TRUCK MOUNTED TURBINE BLOWERS

- Treats large & small areas
- Effective: 85% kill
- Half the product for treatment
- Reaches over fences and vegetation

**STEP 1:** Larvicide mixed in the yard via custom mixing trailer