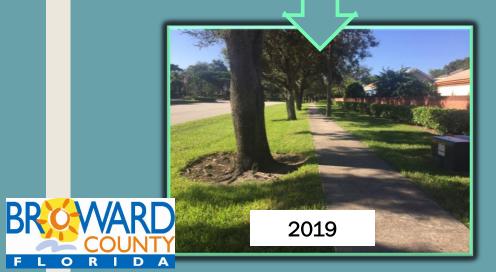

#### ROCK BURRITO SYSTEM

Sidewalks lift/concrete cracks

Rock burrito keeps stabilizing roots intact

Saves mature trees

Urban Tree Canopy

Torn-up sidewalk

The "Rock Burrito"