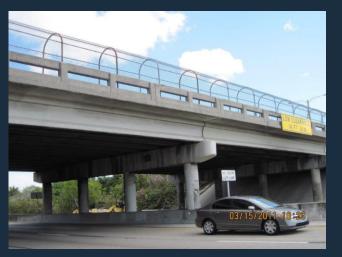

### BRIDGE SONOVOID® DECK RETROFIT

- Steel Transverse
   Reinforcement Rusts
   and Fails
- NO REDUNDANCY
- 1950's Construction Technology
- Difficult to Inspect

#### RAPID BRIDGE BEAM REPAIR WITH CARBON FIBER WRAPS

- Quick & permanent repairs
- Repairs completed in less than three days
- Less time needed for road/lane closures

## RAPID BRIDGE BEAM REPAIR WITH CARBON FIBER WRAPS

Beam Damage

Demo & Form Work

Carbon Fiber Wrap

Paint

DYNAMIC BRIDGE MONITORING