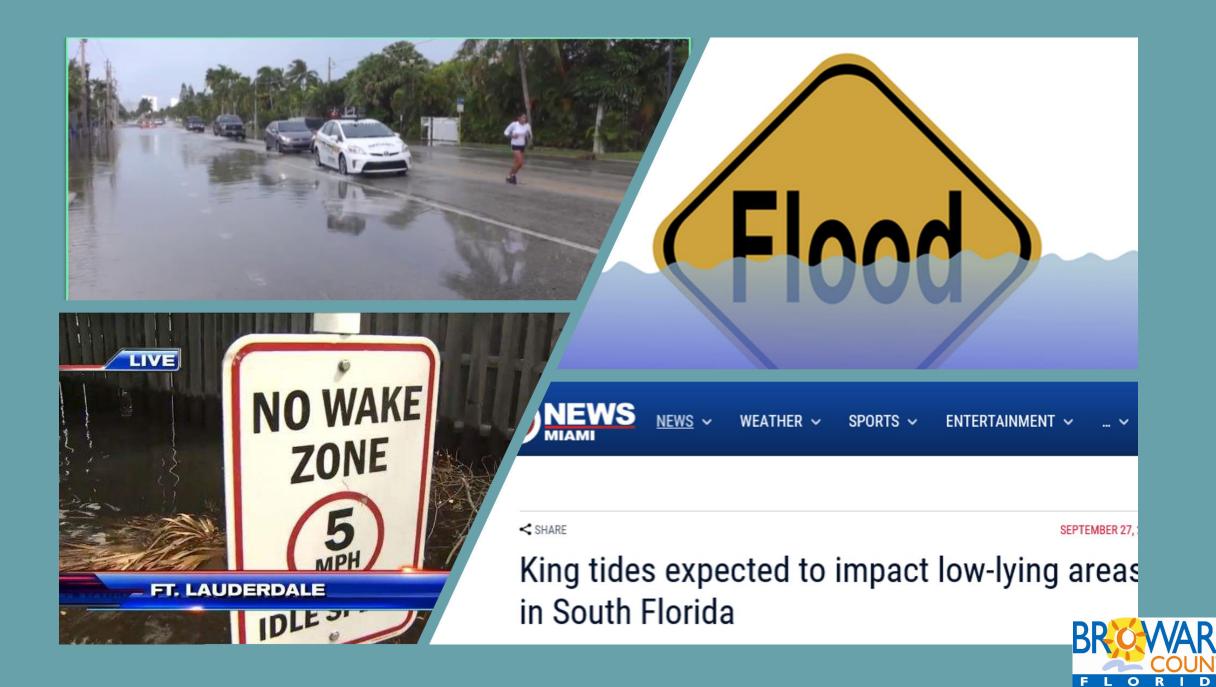

# IMPACTS OF CLIMATE CHANGE ON SOUTH FLORIDA

 Sunny-day flooding: sea-level rise

Severe rain-event flooding

Loss of tree canopy

Mosquito-borne diseases

#### CURRENT & FUTURE CLIMATE-CHANGE RELATED FLOODING

- Tidal-control valves
- Mapping of stormwater infrastructure
- "The Basket"
- Crew assignment system

"THE BASKET"